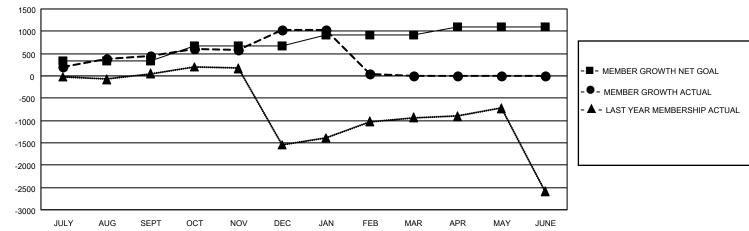

## GAT MONTHLY MEMBERSHIP PROGRESS REPORT

Multiple District 3233

Results as of: 2/28/2021

LOCATION: INDIA

| Clubs                 |               |           |               | Members               |                           |                         |                                                    |  |  |
|-----------------------|---------------|-----------|---------------|-----------------------|---------------------------|-------------------------|----------------------------------------------------|--|--|
| RESULTS FOR 2020-2021 |               |           |               | RESULTS FOR 2020-2021 |                           |                         |                                                    |  |  |
| QUARTER               | NEW CLUB GOAL | NEW CLUBS | DROPPED CLUBS | QUARTER M             | IEMBER GROWTH NET<br>GOAL | MEMBER GROWTH<br>ACTUAL | DROPPED<br>MEMBERS ACTUAL<br>(including transfers) |  |  |
| JULY/AUG/SEPT         | 19            | 18        | 1             | JULY/AUG/SEPT         |                           | 1,047                   | 428                                                |  |  |
| OCT/NOV/DEC           | 12            | 26        |               | OCT/NOV/DEC           | 335                       | 1,421                   | 814                                                |  |  |
| JAN/FEB/MAR           | 13<br>9       | 9         | 74            | JAN/FEB/MAR           | 235<br>190                | 185                     | 1,154                                              |  |  |
| APR/MAY/JUNE          | 9             | 0         | 0             | APR/MAY/JUNE          | 190                       | 0                       | 0                                                  |  |  |