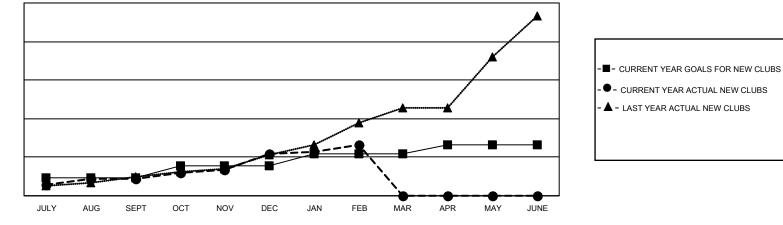

## GAT MONTHLY MEMBERSHIP PROGRESS REPORT

Multiple District 3233

Results as of: 2/28/2021

LOCATION: INDIA

| Clubs                 |               |           |               | Members               |                           |                         |                                                    |  |  |
|-----------------------|---------------|-----------|---------------|-----------------------|---------------------------|-------------------------|----------------------------------------------------|--|--|
| RESULTS FOR 2020-2021 |               |           |               | RESULTS FOR 2020-2021 |                           |                         |                                                    |  |  |
| QUARTER               | NEW CLUB GOAL | NEW CLUBS | DROPPED CLUBS | QUARTER M             | IEMBER GROWTH NET<br>GOAL | MEMBER GROWTH<br>ACTUAL | DROPPED<br>MEMBERS ACTUAL<br>(including transfers) |  |  |
| JULY/AUG/SEPT         | 19            | 18        | 1             | JULY/AUG/SEPT         |                           | 1,047                   | 428                                                |  |  |
| OCT/NOV/DEC           | 12            | 26        |               | OCT/NOV/DEC           | 335                       | 1,421                   | 814                                                |  |  |
| JAN/FEB/MAR           | 13<br>9       | 9         | 74            | JAN/FEB/MAR           | 235<br>190                | 185                     | 1,154                                              |  |  |
| APR/MAY/JUNE          | 9             | 0         | 0             | APR/MAY/JUNE          | 190                       | 0                       | 0                                                  |  |  |